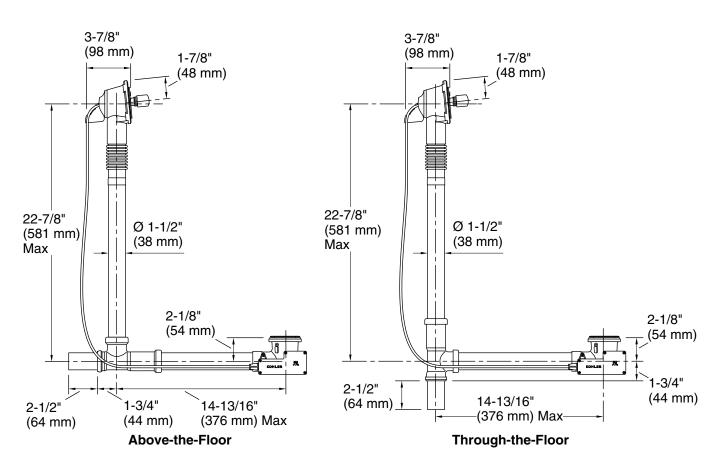

#### Installation

- Above- or through-floor installation
- Can be installed and tested without required trim kit

Codes/Standards ASME A112.18.2/CSA B125.2

#### **Technical Information**

All product dimensions are nominal.

Drain included: Yes