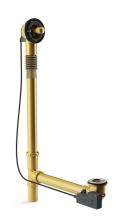

# Tea-for-Two™ 33" cable pop-up bath drain K-78440

#### **Features**

- For use with Tea-for-Two™ baths and whirlpools
- 33" (838 mm) length external cable
- Designed specifically for use with Tea-for-Two bath drain trim (sold separately)
- No internal linkages to minimize the potential for clogging

#### Material

Solid-brass construction for durability and reliability